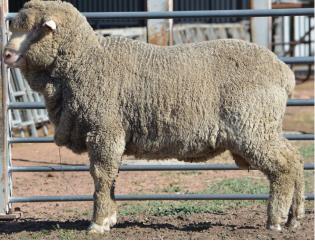

## HAMILTON RAM SALE TEAM 2018

7th August 2018 at Hamilton Sheepvention

Lot 1. 169025 M31867

**C.F %** 

Curvature

Spin. Fineness

Wool Length

5 Months Growth
Body Weight

## SELANNA CLANNA

99.7

55

18.4

55mm

94kg

| Micron | 19.9 | Dam: Glanna Poll Special Wool Ewe (QP Family) |
|--------|------|-----------------------------------------------|
| S.D    | 2.9  |                                               |
| C.V %  | 14.6 |                                               |

Sire: Glanna Poll 4WD (4WD is a 135KG Stud Sire)

**Comments:** A well grown, very rich wooled Poll ram. 64's count wool which is rich, very well crimped and elite with a nourished tip.. He has a good average developed neck. 22 Months of Age at time of Sale