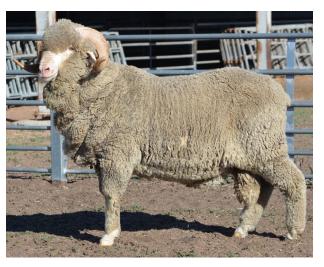

#### Lot 4. 166063 M31881

| Micron          | 16.7  |
|-----------------|-------|
| S.D             | 2.9   |
| C.V %           | 17.4  |
| C.F %           | 100.0 |
| Curvature       | 65    |
| Spin. Fineness  | 15.8  |
| Wool Length     | 55mm  |
| 5 Months Growth |       |
| Body Weight     | 97kg  |

Dam: Glanna Special Wool Stud Ewe (MGM Family)

**Comments:** A well grown, heavy cutting ram for his age, carrying a fleece of 66-64' count of very good quality. A very good, productive, low micron ram. 22 Months of Age at time of Sale