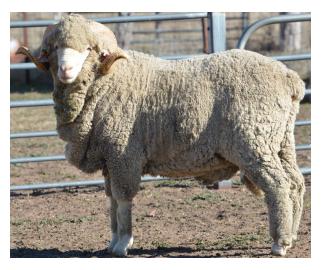

#### Lot 3. 166015 M31882

| Micron          | 19.1 |
|-----------------|------|
| S.D             | 2.9  |
| C.V %           | 15.2 |
| C.F %           | 99.6 |
| Curvature       | 73   |
| Spin. Fineness  | 17.8 |
| 5 Months Growth | 55mm |
| Body Weight     | 96kg |

Sire: Glanna 4EF (Fine-Medium Family)

Dam: Glanna Special Wool Stud Ewe (Jumbo Heavy Family)

**Comments:** A well grown, broad bodied ram carrying a fleece of 66-70' count of very good quality, thick and bright wool.

Sire: Glanna 4EF (Fine-Medium Family)