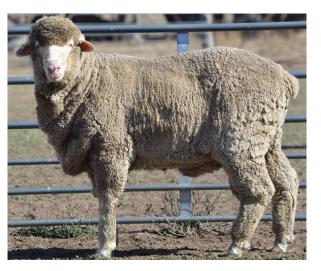

#### Lot 2. 169077 M31868

| Micron          | 18.5 |
|-----------------|------|
| S.D             | 2.7  |
| C.V %           | 14.6 |
| C.F %           | 99.8 |
| Curvature       | 70   |
| Spin. Fineness  | 17.1 |
| 5 Months Growth | 57mm |
| Body Weight     | 82kg |

Sire: Glanna Poll 6WD

Dam: Glanna Poll Special Developed Stud Ewe (MUP Family)

**Comments:** Another rich wooled, Desmond blood Poll ram. He is carrying a thick, quality fleece of 66's count wool with a nourished tip. 20 Months of Age at time of Sale