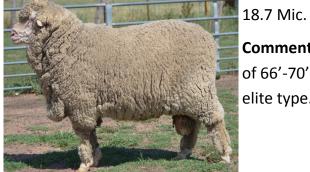

## Sale Date Monday 11th February at Mudgee Showgrounds

2.5 S.D

LOT 1. 169045 Sire: Glanna Poll 7WD (Desmond Family) Dam: Glanna Poll Special Stud Ewe GT

**Comments:** A well developed ram carrying a very heavy fleece of 66'-70' count wool which is very good quality, thick and a real

99.8% C.F 101KG BWT

13.4% C.V

elite type. He has a well developed neck on a very good frame.

LOT 2. 166021 Sire: Glanna 5EF Dam: Glanna Special Stud Ewe Fine Medium Family

19.3 Mic. 2.9 S.D 15.0% C.V 99.9% C.F **123KG BWT** 