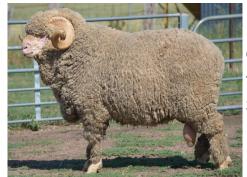

**Comments:** A very attractive looking ram carrying a very rich fleece of 64' count, quality wool. He has a good long body. Should be a very good sire over frame type ewes.

LOT 3. 160022 Sire: Glanna ESF Dam: Glanna Special Stud Ewe Ringmaster Family