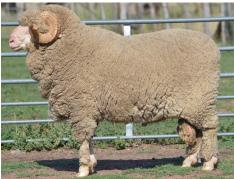

## **MUDGEE RAM SALE TEAM 2019**

LOT 4. 161034 Sire: Glanna 4MGM Dam: Glanna Special Stud Ewe GSM Family

18.6 Mic. 2.8 S.D 15.1% C.V 99.8% C.F 118KG BWT

**Comments:** A well grown fine wool ram who is very well bred. He is carrying a quality fleece of 70' count which is well crimped and bright on a good frame.