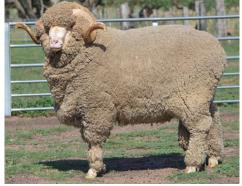

## Sale Date Monday 11th February at Mudgee Showgrounds

2.5 S.D

LOT 1. 169045 Sire: Glanna Poll 7WD (Desmond Family) Dam: Glanna Poll Special Stud Ewe GT

**Comments:** A well developed ram carrying a very heavy fleece of 66'-70' count wool which is very good quality, thick and a real

99.8% C.F 101KG BWT

13.4% C.V

elite type. He has a well developed neck on a very good frame.

LOT 2. 166021 Sire: Glanna 5EF Dam: Glanna Special Stud Ewe Fine Medium Family

19.3 Mic. 2.9 S.D 15.0% C.V 99.9% C.F **123KG BWT** 