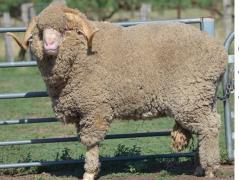

**Comments:** A very attractive looking ram carrying a very rich fleece of 64' count, quality wool. He has a good long body. Should be a very good sire over frame type ewes.

LOT 3. 160022 Sire: Glanna ESF Dam: Glanna Special Stud Ewe Ringmaster Family

18.8 Mic. 3.0 S.D 16.0% C.V 99.8% C.F 124KG BWT

**Comments:** A very large superfine ram, carrying a good fleece of bulky, heavy, very good colour, 74' count wool. He is long bodied with great width and depth. Should be a great sire with