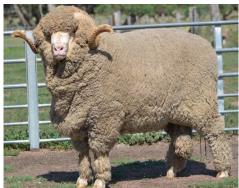

18.8 Mic. 3.0 S.D 16.0% C.V 99.8% C.F 124KG BWT

**Comments:** A very large superfine ram, carrying a good fleece of bulky, heavy, very good colour, 74' count wool. He is long bodied with great width and depth. Should be a great sire with

great doing ability.